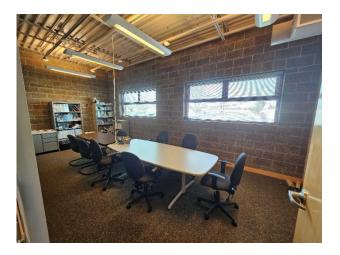

#### **Facilities**

- 480v 3-phase utility feed at 3000amps
- Utility provider, City of Tacoma
- Total 26,514 sq ft of space, 12,100 sq ft available for wholesale
- Conference Room onsite

# **Photos**

Cogent Tacoma – 2210 S 35<sup>th</sup> Street