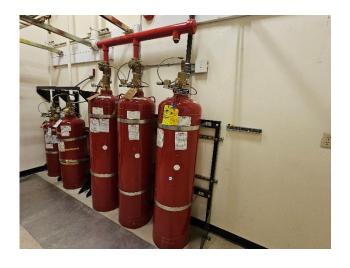

# **Fire Systems**

- Vesda air sampling smoke detection system
- Fire suppression & detection system consists of smoke detectors and life safety devices

# **Photos**

Cogent Tacoma – 2210 S 35<sup>th</sup> Street