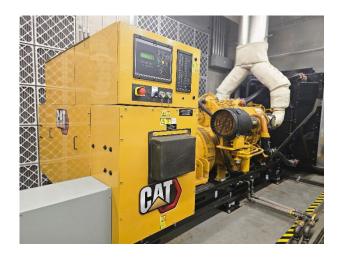

### **Generator Systems**

- Two 1,500 KW Diesel Powered Standby Generators with two 2000amp Automatic Transfer Switches
- Each standby generator has individual diesel fuel system, including sub base fuel tanks, separate fuels tanks with day tanks & fuel monitoring systems.

# **Photos**

Cogent Tacoma – 2210 S 35<sup>th</sup> Street