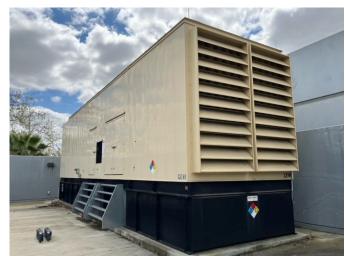

#### **Generator Systems**

- One 1500 kW Diesel Generator with 2,000amp ATS Unit
- One 800kW Diesel Generator with 1,200amp ATS Unit
- One 455kW Diesel Powered Standby Generator with 800amp ATS Unit
- One 1,250kW Diesel Generator with two 2,000amp ATS Units & future Generator Capability
- Each standby generator has individual diesel fuel system, including sub base fuel tanks, separate fuels tanks with day tanks & fuel monitoring systems.

# **Photos**

Cogent Stockton – 3807 Coronado Ave

# **Photos**