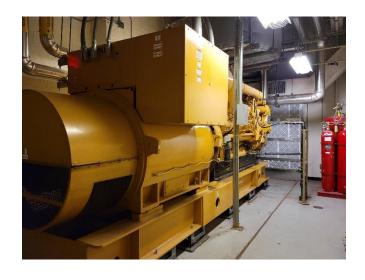

#### **Generator Systems**

- Three 2500kW Diesel Generators with four 2,000amp Automatic Transfer Switches
- Each standby generator has individual diesel fuel system, including sub base fuel tanks, separate fuels tanks with day tanks & fuel monitoring systems.