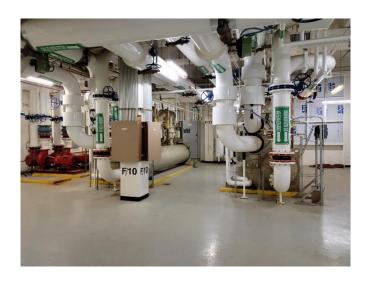

#### **HVAC**

- Two 750 Ton Chillers & two 750 Ton Cooling Towers N+1 Redundancy
- Two 30 HP Chilled Water Pumps & two 40 HP Secondary Chilled Water Pumps & two 60 HP Condenser Water Pumps; all N+1 Redundancy
- Four Chilled Water Air Handling Units, two 20 Ton Chilled Water CRUs, one 30 Ton Chilled Water CRU
   & two 25 Ton Chilled Water CRUs N+1 Redundancy
- 18 40 Ton Chilled Water CRUs & five 35 Ton Chilled Water Computer Room Units N+1 Redundancy