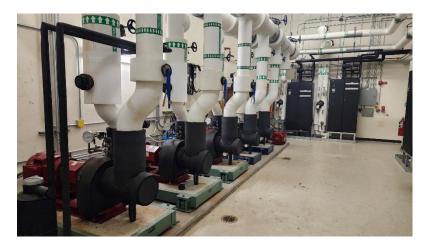

#### **HVAC**

- Three 314 Ton Air N+1 Redundancy
- One 285 Ton & 309 Ton Air Cooled Chillers N+1 Redundancy
- Eight Chilled Water Pumps N+1 Redundancy
- Three 75 Ton, two 20 Ton & two 10 Ton Chilled Water Air-Handling Units N+1 Redundancy
- Seven 30 Ton Chilled Water Computer Room Unites N+1 Redundancy
- 170 Ton and 75 Ton Chilled Water In-Row Cooling Units N+1 Redundancy
- Two 95 Ton & two 85 ton Chilled Water Air Handling Units N+1 Redundancy

#### Photos

# Photos