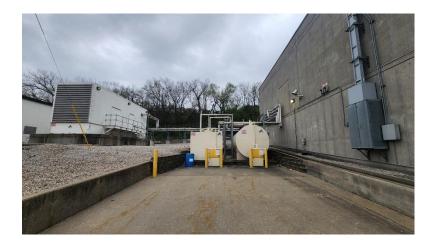

#### **Generator Systems**

- Four 2.0 MW 13.2kVA Diesel Standby Generators with Master Control Paralleling Gear
- Four 1,200amp Automatic Transfer Switches
- Each standby generator has individual diesel fuel system, including sub base fuel tanks, separate fuels tanks with day tanks & fuel monitoring systems.

#### Photos

# Photos