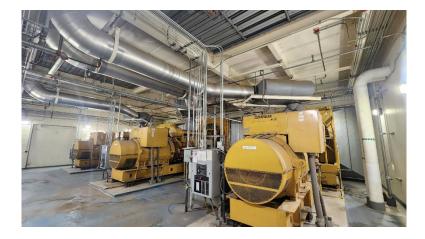

#### **Generator Systems**

- Four 2.0 MW 13.2kVA Diesel Standby Generators with Master Control Paralleling Gear
- Four 1,200amp Automatic Transfer Switches
- Each standby generator has individual diesel fuel system, including sub base fuel tanks, separate fuels tanks with day tanks & fuel monitoring systems.

#### Photos

# Photos