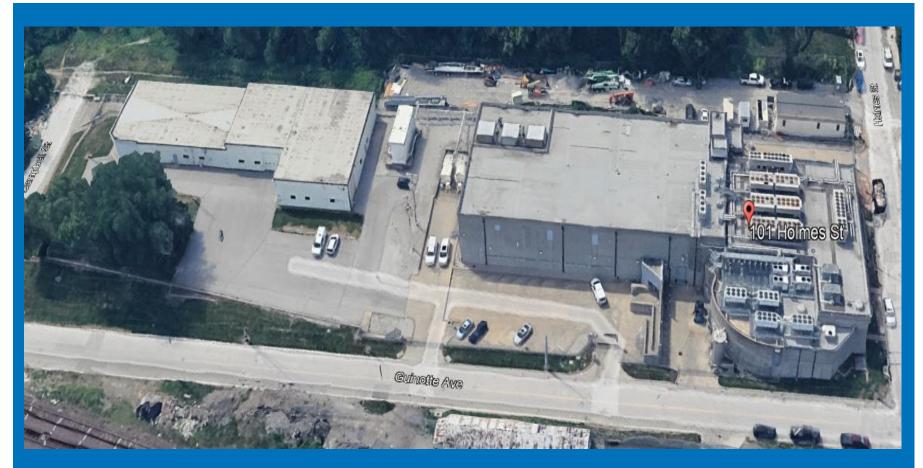

# **Cogent Wholesale Colocation**

101 Holmes – Kansas City, MO

# **General Information**

Conveniently located near downtown Kansas City, and outside MCI Airport, Cogent's Kansas City data center is a 67,518 sq ft secure facility with 10 MW of power. Facility sits on 2.7 acres zoned M1-5 (Manufacturing District) allowing for potential expansion. Additional power availability being verified with utility provider EVERGY