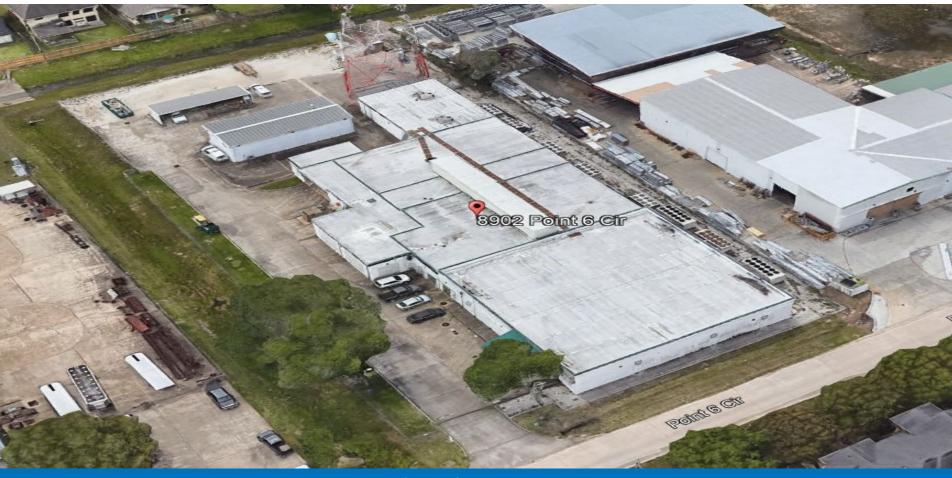

# **Cogent Wholesale Colocation**

8902 Point Six – Houston, TX

## **General Information**

Conveniently located near outside Houston and IAH airport, Cogent's Houston's data center is a 27,183 sq ft secure facility with 2.5 MW of power. Facility sits on 1.8 acres zoned for F2 (Real, Industrial) use, allowing for potential expansion. Additional power availability being verified with utility providers, Constellation and CenterPoint Energy.

Offering 2.25 MW of protected power and 10,900 sq ft of wholesale colocation space, this data center is ideally situated to serve customers in the Houston area and throughout the Midwest region.

As a carrier neutral facility, available carriers include Cogent, Time Warner, Fiberlight, Comcast, and AT&T with the ability to bring in additional carriers and dark fiber providers as required.