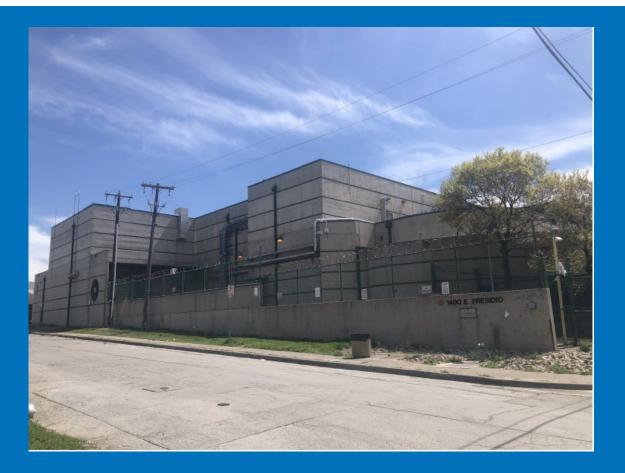

# **Cogent Wholesale Colocation**

1400 E Presidio – Fort Worth, TX

## **General Information**

Conveniently located near downtown Fort Worth, Cogent's Fort Worth data center is a 110,078 sq ft secure facility with 5.0 MW of power. Facility sits on 3.4 acres zoned for Commercial use, allowing for potential expansion. Additional power availability being verified with utility providers, Constellation and Oncor.

## Photos