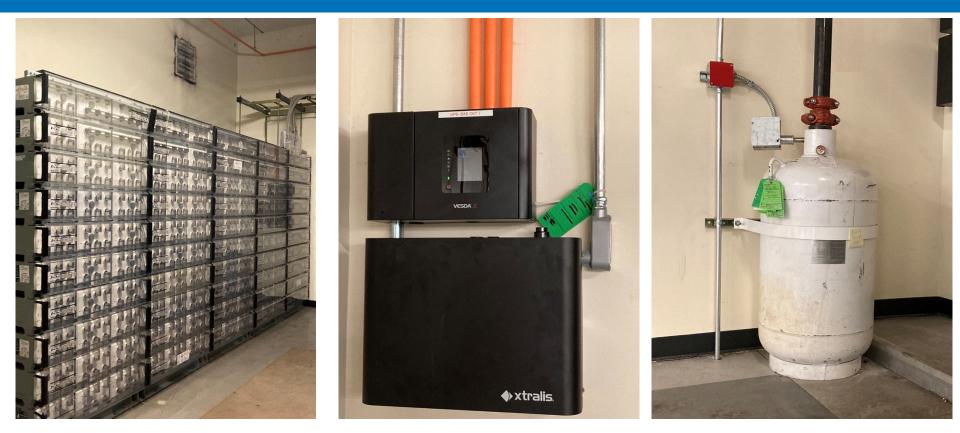

## **Fire Systems**

- Vesda air sampling smoke detection system
- Fire suppression & detection system consists of smoke detectors and life safety devices