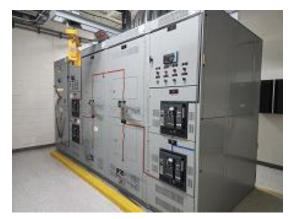

# Photos

# **Facilities**

- Three 480v 3-phase utility feeds 3000 amps each
- Utility Provider Baltimore Gas & Electric (BGE)-subsidiary of Constellation Energy
- Total 61,734 sq ft of space, 30,400 sq ft available for wholesale
- Available office space and support services