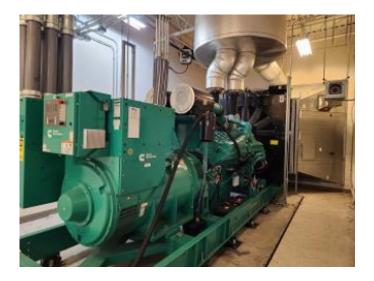

#### **Generator Systems**

- Four 1500kW Diesel Generators with 2,000amp Automatic Transfer Switches
- 750kW Diesel Generator with 1,200amp Automatic Transfer Switch
- Each standby generator has individual diesel fuel system, including sub base fuel tanks, separate fuels tanks with day tanks & fuel monitoring systems.
- Total fuel capacity: 30,000 gallons of diesel fuel