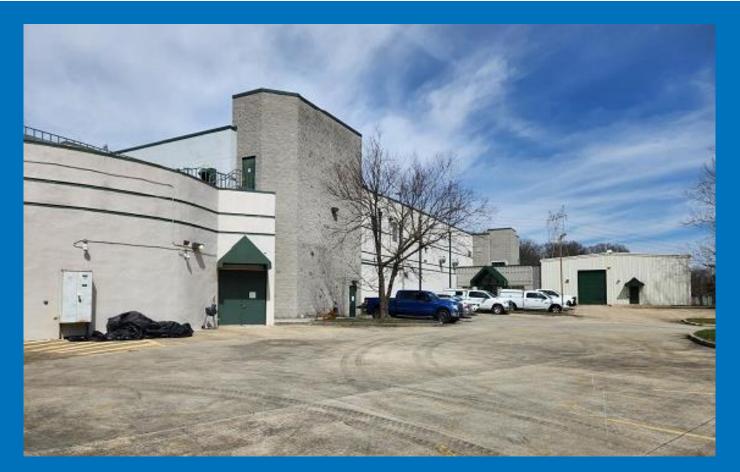

# **Cogent Wholesale Colocation**

6050 Race Road - Elkridge, MD

# **General Information**

Conveniently located near Baltimore MD, and BWI Airport, Cogent's Elkridge data center is a 61,734 sq ft secure facility with 6.8 MW of power. Facility sits on 5.1 acres zoned M-2 (Heavy Manufacturing) allowing for potential expansion. . Additional power availability being verified with provider Baltimore Gas & Electric a subsidiary of Constellation Energy.