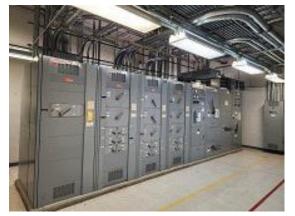

# Photos

# **Facilities**

- Three 480v 3-phase utility feeds 3000 amps each
- Utility Provider Baltimore Gas & Electric (BGE)-subsidiary of Constellation Energy
- Total 61,734 sq ft of space, 30,400 sq ft available for wholesale
- Available office space and support services