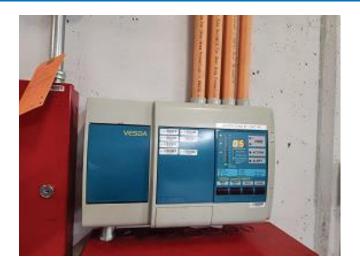

# **Fire Systems**

- Vesda air sampling smoke detection system
- Fire suppression & detection system consists of smoke detectors & Halon gas tanks