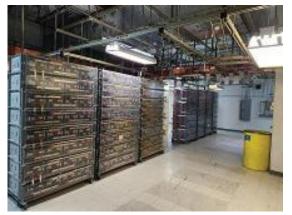

# Photos

#### **Generator Systems**

- Four 1500kW Diesel Generators with 2,000amp Automatic Transfer Switches
- 750kW Diesel Generator with 1,200amp Automatic Transfer Switch
- Each standby generator has individual diesel fuel system, including sub base fuel tanks, separate fuels tanks with day tanks & fuel monitoring systems.
- Total fuel capacity: 30,000 gallons of diesel fuel