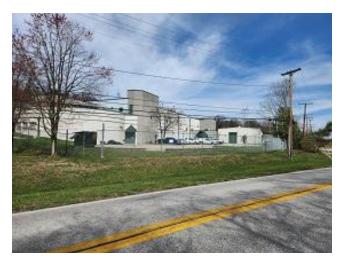

# **Cogent Wholesale Colocation**

6050 Race Road - Elkridge, MD

# **General Information**

Conveniently located near Baltimore MD, and BWI Airport, Cogent's Elkridge data center is a 61,734 sq ft secure facility with 6.8 MW of power. Facility sits on 5.1 acres zoned M-2 (Heavy Manufacturing) allowing for potential expansion. . Additional power availability being verified with provider Baltimore Gas & Electric a subsidiary of Constellation Energy.