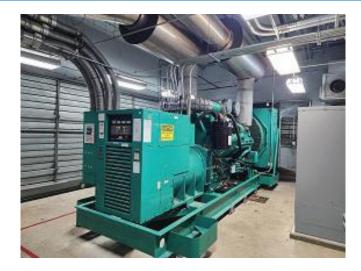

# Photos

#### **Generator Systems**

- Four 1500kW Diesel Generators with 2,000amp Automatic Transfer Switches
- 750kW Diesel Generator with 1,200amp Automatic Transfer Switch
- Each standby generator has individual diesel fuel system, including sub base fuel tanks, separate fuels tanks with day tanks & fuel monitoring systems.
- Total fuel capacity: 30,000 gallons of diesel fuel