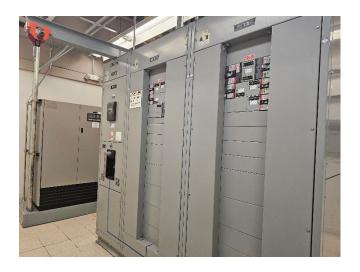

### **Facilities**

- Three 480v 3-phase utility feed at 2000amps each
- Utility provider, DTE Energy
- Total 31,149 sq ft of space, 10,400 sq ft available for wholesale

#### **Generator Systems**

- One 1500kW, one 1000kW, and one 1250kW Diesel Powered Standby Generator
- Each standby generator has individual diesel fuel system, including sub base fuel tanks, separate fuels tanks with day tanks & fuel monitoring systems.