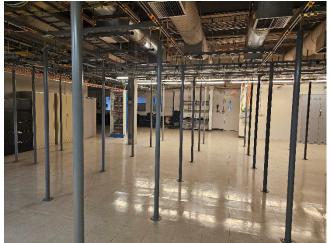

Offering 3.75 MW of protected power and 10,400 sq ft of wholesale colocation space, this data center is ideally situated to serve customers in the Detroit area and throughout the Midwest region.

As a carrier neutral facility, available carriers include Cogent, Zayo, and AT&T with the ability to bring in additional carriers and dark fiber providers as required.

## Photos