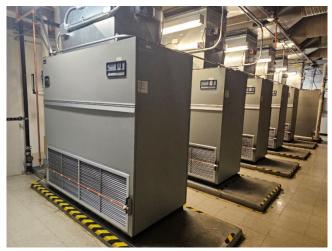

#### **HVAC**

- One 10-Ton Chilled Water Fan Coil Unit
- Eight 10-Ton and Four 20-Ton Chilled Water Computer Room Units (N+1 Redundancy)
- Two 20-Ton Chilled Water Air handling Units (N+1 Redundancy)