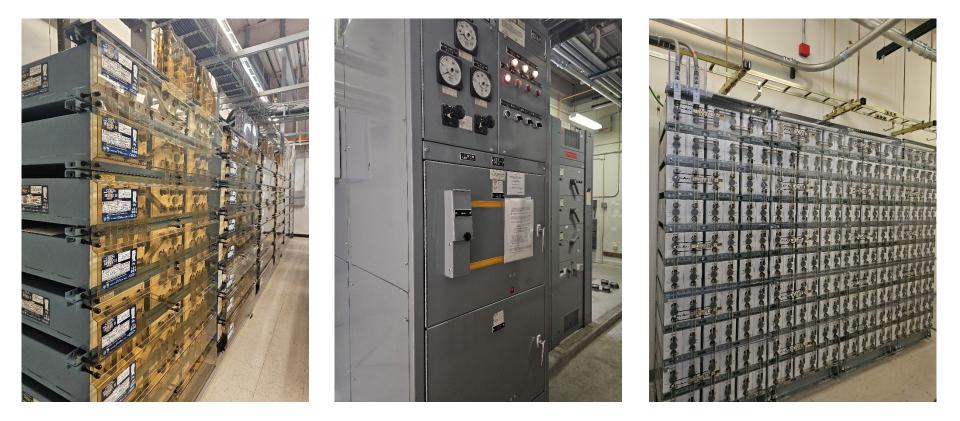

#### **Generator Systems**

- One 1500kW, one 1000kW, and one 1250kW Diesel Powered Standby Generator
- Each standby generator has individual diesel fuel system, including sub base fuel tanks, separate fuels tanks with day tanks & fuel monitoring systems.

#### **HVAC**

- One 10-Ton Chilled Water Fan Coil Unit
- Eight 10-Ton and Four 20-Ton Chilled Water Computer Room Units (N+1 Redundancy)
- Two 20-Ton Chilled Water Air handling Units (N+1 Redundancy)

## Photos