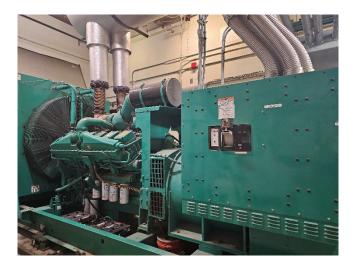

#### **Generator Systems**

- One 1500kW, one 1000kW, and one 1250kW Diesel Powered Standby Generator
- Each standby generator has individual diesel fuel system, including sub base fuel tanks, separate fuels tanks with day tanks & fuel monitoring systems.