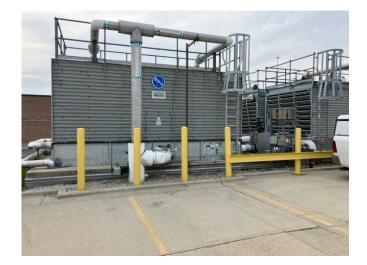

#### HVAC

- Three 300 Ton Chillers, two 210 Ton Evaporative Air-Cooled Chillers, three 300-Ton Cooling Towers N+1 Redundancy
- Five Chilled Water Pumps & three Condenser Chilled Water Pumps; all N+1 Redundancy
- Four Fluid Coolers N+1 Redundancy
- Two 150 Ton & two 30 Ton Chilled Water Air-Handling Unites; all N+1 Redundancy
- Six 20 Ton & three 25 Ton DX Computer Room Units, one 18 Ton DX Computer Room Unit; all N+1 Redundancy
- Two 30 Ton Rooftop Units N+1 Redundancy
- 19 25 Ton & two 12.5 Ton Chilled Water Computer Room Units; both N+1 Redundancy

### Photos

#### Photos