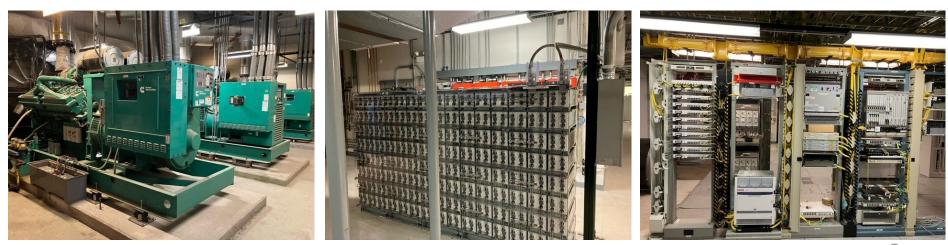

#### **Generator Systems**

- Four 1500kW Diesel Generators with four 2,000amp Automatic Transfer Switches
- Two 1000kw Diesel Generators with 1200amp & 1400 amp Automatic Transfer Switches
- Each standby generator has individual diesel fuel system, including sub base fuel tanks, separate fuels tanks with day tanks & fuel monitoring systems.

### Photos

#### Photos