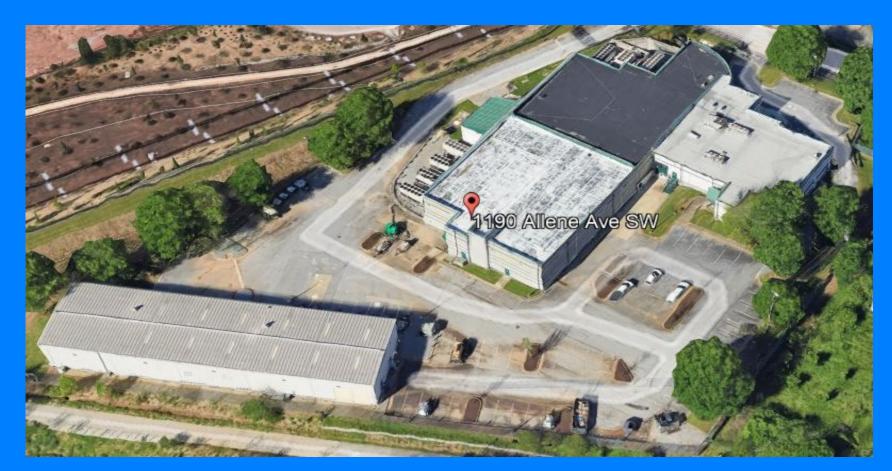

# **Cogent Wholesale Colocation**

1190 Allene Ave SW – Atlanta, GA

#### **General Information**

Conveniently located near downtown Atlanta and outside ATL airport, Cogent's Atlanta data center is a 64,202 sq ft secure facility with 7.5 MW of power. Facility sits on 2.7 acres zoned for Commercial use, allowing for potential expansion. Additional power availability being verified with utility provider, Georgia Power.

Offering 6.75 MW of protected power and 24,500 sq ft of wholesale colocation space, this data center is ideally situated to serve customers in the Atlanta area and throughout the Southeast region.

As a carrier neutral facility, available carriers include Cogent, Zayo, Verizon Business, Telcove dba L3 dba Centurylink, AT&T, AGLN dba Zayo, and Adelphia Business Solutions with the ability to bring in additional carriers and dark fiber providers as required.

#### **Facilities**

- Three 480v 3-phase utility feed at 3000amps each
- Utility provider, Georgia Power
- Total 64,202 sq ft of space, 24,500 sq ft available for wholesale