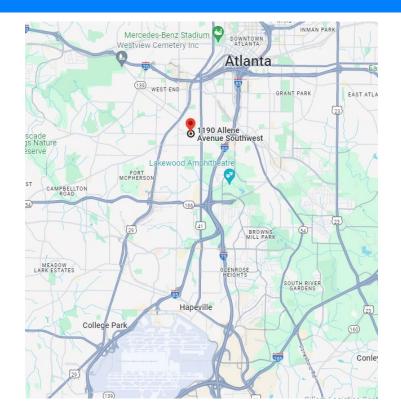

# **Cogent Wholesale Colocation**

1190 Allene Ave SW – Atlanta, GA

#### **General Information**

Conveniently located near downtown Atlanta and outside ATL airport, Cogent's Atlanta data center is a 64,202 sq ft secure facility with 7.5 MW of power. Facility sits on 2.7 acres zoned for Commercial use, allowing for potential expansion. Additional power availability being verified with utility provider, Georgia Power.