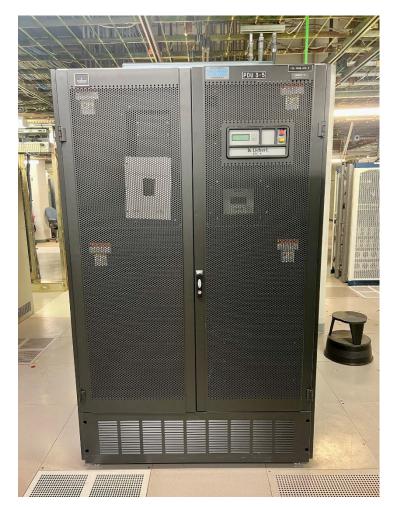

- One 1,500kW Diesel Generator with 1,200amp ATS; one 900 KW Diesel Generator with 1200amp ATS; one 1500kW Diesel Generator with 2,000amp ATS; one 800kW Diesel Generator with 2000amp ATS, three 2000kW Diesel Generators with Master Control Paralleling Gear, four 200amp ATS Units
- Each standby generator has individual diesel fuel system, including sub base fuel tanks, separate fuels tanks with day tanks & fuel monitoring systems.

#### **HVAC**

- Two 900 Ton Chillers & two 675 ton Chillers N+1 Redundancy
- Two 900 Ton Cooling Towers & two 675 Ton Cooling Towers N+1 Redundancy
- Two Chilled Water Pumps & two Condenser Water Pumps N+1 Redundancy
- 22 28-Ton Chilled Water CRUs, three 30 Ton Chilled Water CRUs, 29 25-Ton Chilled Water CRUs (N+1 Redundancy)



## Photos









# Photos









#### Why Lease from Cogent

- Low capital investment compared to expense of building your own facility
- Speed to market our facilities are ready for you to customize and move into
- Disaster proof buildings designed to withstand hurricane force winds and other natural disasters
- Leverage the Cogent backbone for customer connectivity, or use other carriers
- Available wave services to provide low-latency connectivity to your other facilities
- Most facilities are near major metropolitan markets
- Flexible lease terms / Potential purchase option

Want to learn more? Contact Guy Banks gbanks@cogentco.com 214-210-0751