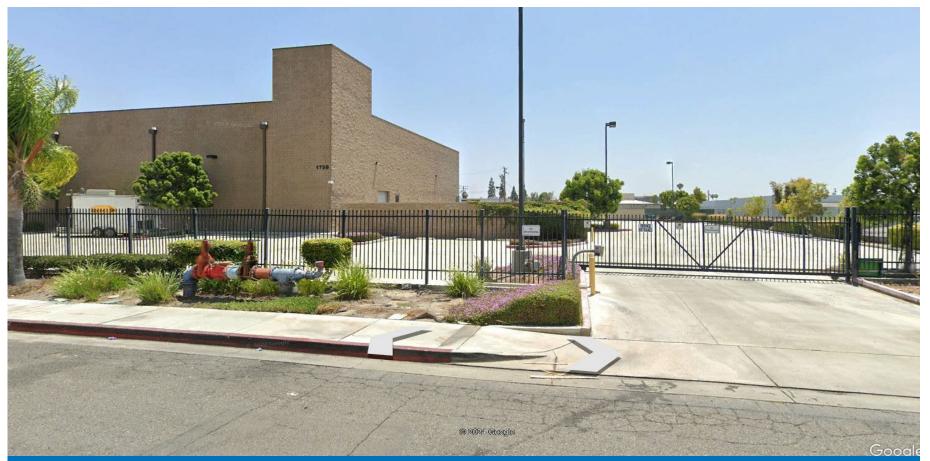

## 1750 W Penhall – Anaheim, CA

## **General Information**

Conveniently located outside Los Angeles, near downtown Anaheim, Cogent's Anaheim data center is a 55,240 sq ft secure facility with 8.3 MW of power. Facility sits on 2.5 acres zoned for Industrial Use, allowing for potential expansion. Additional power availability being verified with utility provider Anaheim Public Utilities.

### Security

- Multiple cameras tied into software with recording and 24/7 monitoring capabilities
- Card reader access control system
- Gated facility card swipe required for access