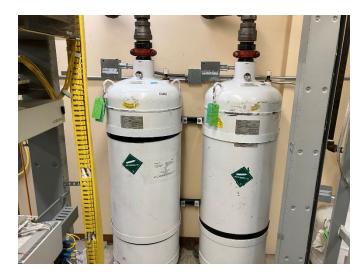

## **Fire Systems**

- Vesda air sampling smoke detection system
- Fire suppression & detection system consists of smoke detectors and life safety devices

## Photos

## Photos

gent